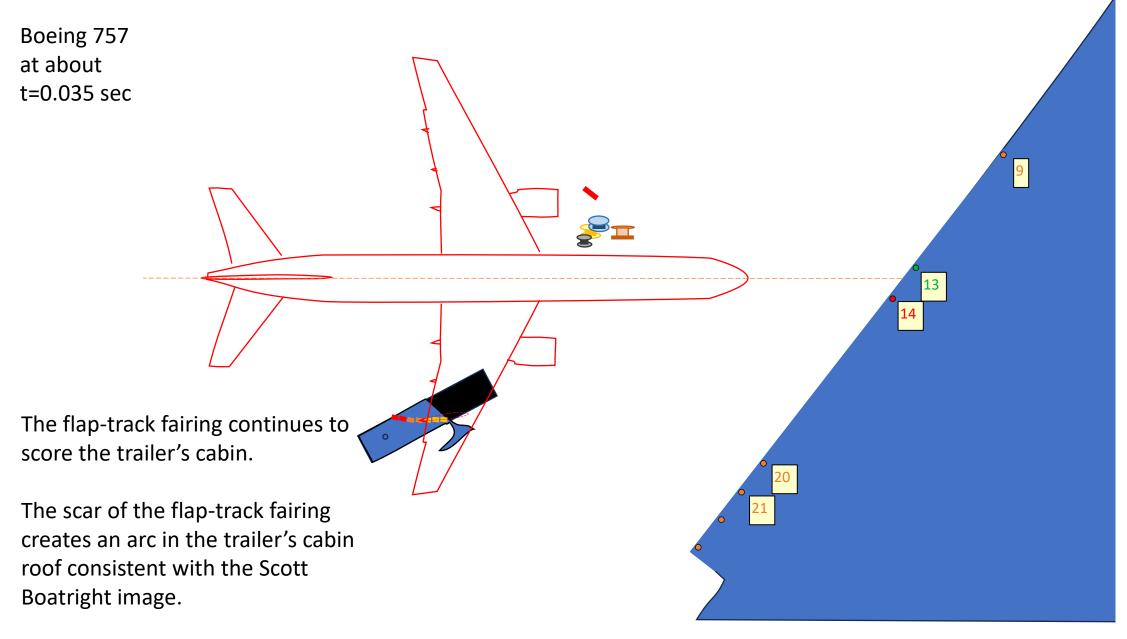

## Rebuttal to Identification of The Plane Model That Impacted the Pentagon

Appendix C: Creation of the flap-track fairing trace on the cabin roof of the generator trailer



Wayne Coste, PE Appendix-C\_Rebuttal\_to\_737\_vs\_757\_Generator\_Sequence(January 2025).pdf



https://ic911.org/
Wayne Coste, PE
Appendix-C\_Rebuttal\_to\_737\_vs\_757\_Generator\_Sequence(January 2025).pdf



Wayne Coste, PE
Appendix-C\_Rebuttal\_to\_737\_vs\_757\_Generator\_Sequence(January 2025).pdf



in the post-event photo is knocked over.

https://ic911.org/ Wayne Coste, PE Appendix-C\_Rebuttal\_to\_737\_vs\_757\_Generator\_Sequence(January 2025).pdf







https://ic911.org/
Wayne Coste, PE
Appendix-C\_Rebuttal\_to\_737\_vs\_757\_Generator\_Sequence(January 2025).pdf



Rotation of the trailer continues.

https://ic911.org/ Wayne Coste, PE Appendix-C\_Rebuttal\_to\_737\_vs\_757\_Generator\_Sequence(January 2025).pdf



Wayne Coste, PE Appendix-C\_Rebuttal\_to\_737\_vs\_757\_Generator\_Sequence(January 2025).pdf

## The End