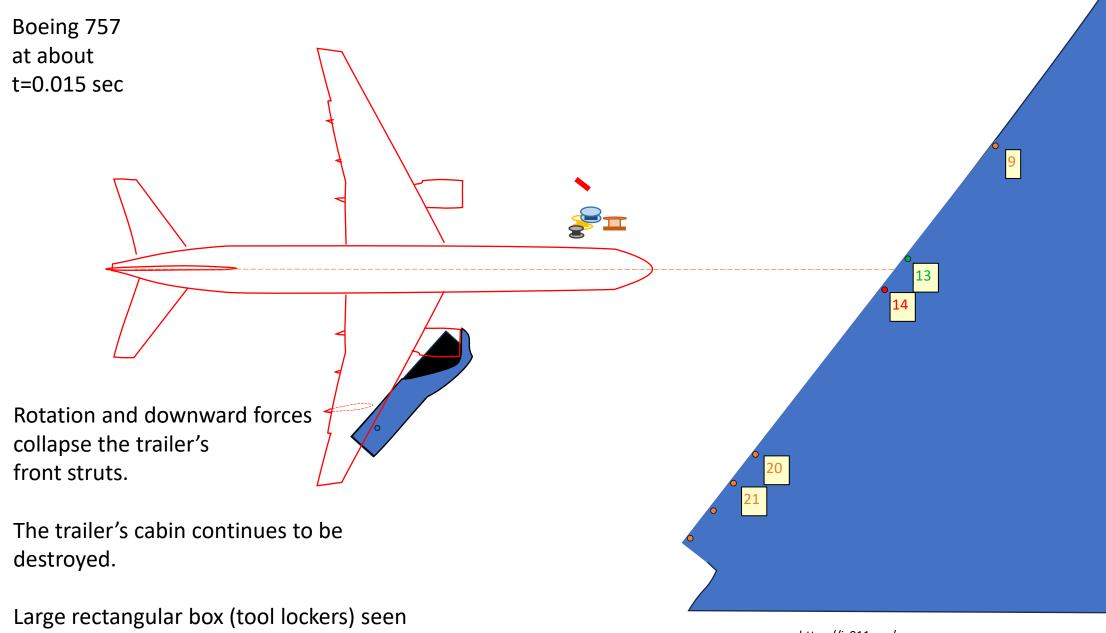

## Rebuttal to Identification of The Plane Model That Impacted the Pentagon

Appendix C: Creation of the flap-track fairing trace on the cabin roof of the generator trailer



Wayne Coste, PE Appendix-C\_Rebuttal\_to\_737\_vs\_757\_Generator\_Sequence(January 2025).pdf



https://ic911.org/
Wayne Coste, PE
Appendix-C\_Rebuttal\_to\_737\_vs\_757\_Generator\_Sequence(January 2025).pdf



Wayne Coste, PE
Appendix-C\_Rebuttal\_to\_737\_vs\_757\_Generator\_Sequence(January 2025).pdf



in the post-event photo is knocked over.

https://ic911.org/ Wayne Coste, PE Appendix-C\_Rebuttal\_to\_737\_vs\_757\_Generator\_Sequence(January 2025).pdf







https://ic911.org/
Wayne Coste, PE
Appendix-C\_Rebuttal\_to\_737\_vs\_757\_Generator\_Sequence(January 2025).pdf



Rotation of the trailer continues.

https://ic911.org/ Wayne Coste, PE Appendix-C\_Rebuttal\_to\_737\_vs\_757\_Generator\_Sequence(January 2025).pdf



Wayne Coste, PE Appendix-C\_Rebuttal\_to\_737\_vs\_757\_Generator\_Sequence(January 2025).pdf

## The End