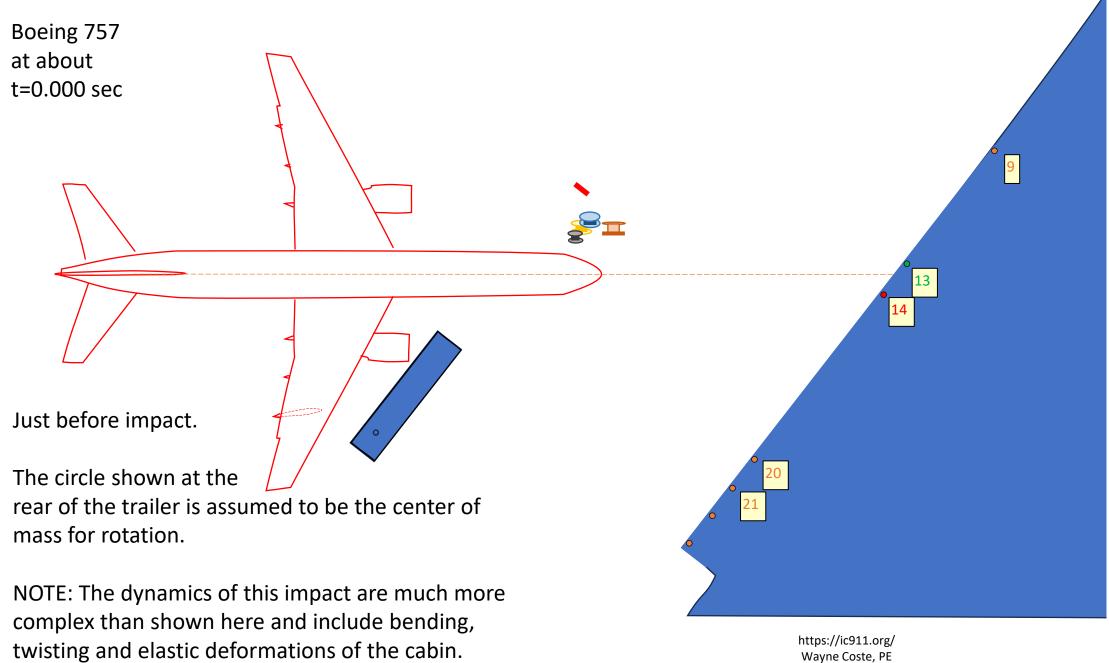

## Rebuttal to Identification of The Plane Model That Impacted the Pentagon

Appendix C: Creation of the flap-track fairing trace on the cabin roof of the generator trailer

Wayne Coste, PE Appendix-C\_Rebuttal\_to\_737\_vs\_757\_Generator\_Sequence(January 2025).pdf