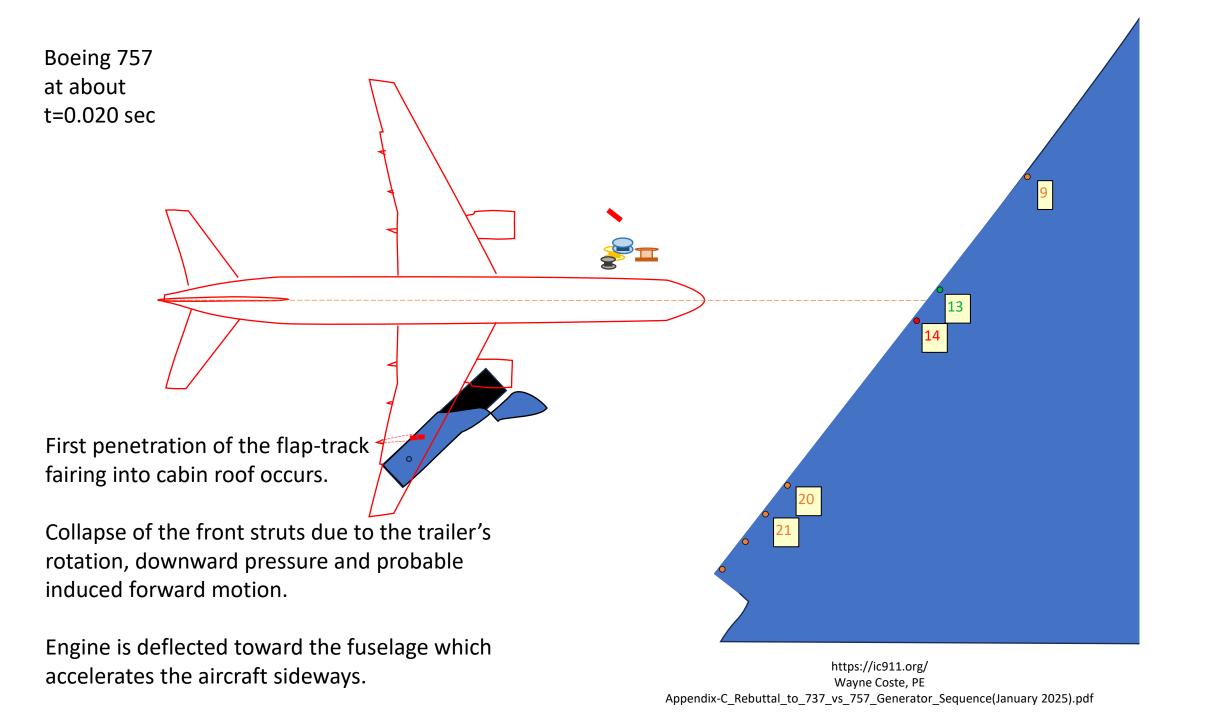

## Rebuttal to Identification of The Plane Model That Impacted the Pentagon

Appendix C: Creation of the flap-track fairing trace on the cabin roof of the generator trailer

Wayne Coste, PE Appendix-C\_Rebuttal\_to\_737\_vs\_757\_Generator\_Sequence(January 2025).pdf